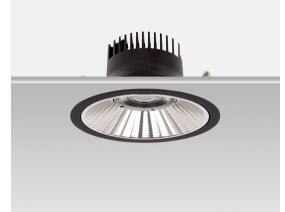

# **Product Description:**

D LUM GEN 4 luminaire is a stylish and powerful downlight, providing comfortable, quality illumination, with low UGR and easy installation. It is designed for public rooms and areas, stairways, corridors, foyers and shops. With 5 years warranty.