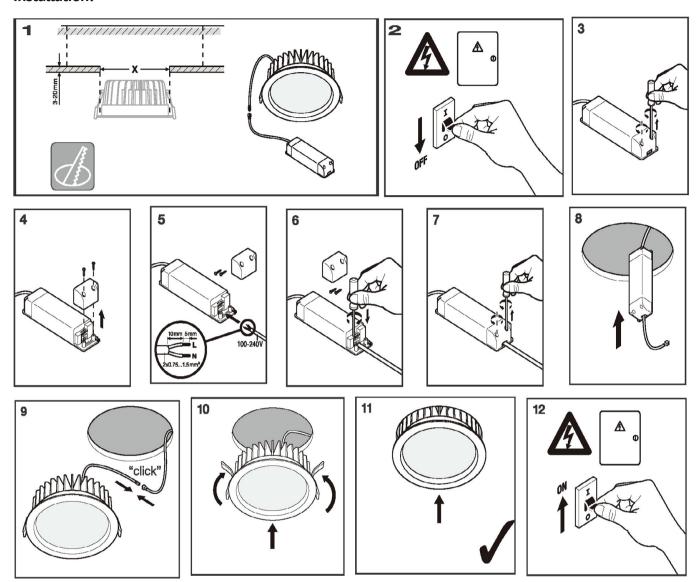

#### Installation:

# Things to know:

- Due to the different Voltage of lighting fixture, please select the appropriate. LED driver based upon the technical specification.
- Installation must be done by professional electrician.
- Please ensure the power has been cut off before installation, in order toprevent the electric shock, make sure the power supply that can't be resumedby anybody before the job done.
- This product should be installed together with fuse..The maintenance should be done by the professional.
- The defective ballast could not be treated as the normal rubbish and should bereturned and make use of the normal parts.
- Please consult the authorized department or retailers for returned advice.