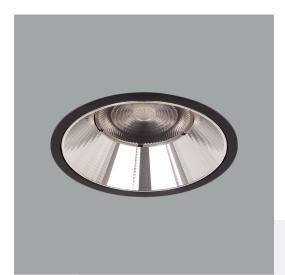

# **Product Description:**

D LUM GEN 4 luminaire is a stylish and powerful downlight, providing comfortable, quality illumination, with low UGR and easy installation. It is designed for public rooms and areas, stairways, corridors, foyers and shops. With 5 years warranty.