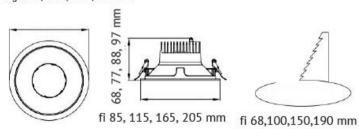

|          |
| CRI                    | 90                         |          |          |          |
| Ingress protection     | IP 44                      |          |          |          |
| Operating temperature  | -20 °C to +35 °C           |          |          |          |
| Remote control options | DALI (optional)            |          |          |          |
| Colour                 | White, Black               |          |          |          |
| Housing material       | Aluminium                  |          |          |          |
| Warranty               | 5 years                    |          |          |          |
| Certificates           | CE                         |          |          |          |



#### **Dimensions:**

Recessed mounting Φ85 / 115 / 165 / 205 mm



# Warranty:

This product has a warranty period of 5 Years. Warranties may be available on certain products as indicated in the product description. Warranties are valid from the date of purchase. The warranty is invalid in the case of improper use, installation, tampering, removal of the Q.C. date label or installation in an improper working environment or installation. Should this product fail during the warranty period it will be replaced free of charge, subject to the correct installation of the original product and subsequent return of the faulty unit.

#### Installation:



# Things to know:

- Due to the different Voltage of lighting fixture, please select the appropriate. LED driver based upon the technical specification.
- Installation must be done by professional electrician.
-